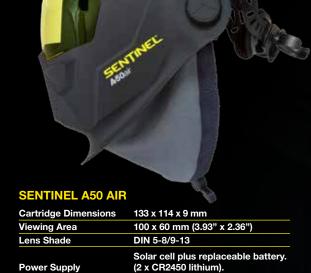

#### **SENTINEL A50 HELMET & HARNESS**

- Crystal clear true colour visibility.
- High impact revolutionary shell design.
- Colour touch screen control panel.
- Hard coated Anti-Scratch front cover lens (clear/amber).
- Halo™ Headgear: Ergonomic, infinitely-adjustable 5 point head gear provides extreme comfort and balance.
- Low-profile design, central pivot point allows for maximum head clearance while helmet is in the up position.
- Externally activated Grind button. (Shade 3 grind mode).
- Low amperage TIG rated ≥2amp (DC) (AC).

Memory - 8 location storage.

Arc Hours 2.000+ Sensors Switch Time 1/25,000 s. from Light to Dark **Optical Classification** 1/1/1/2 AS/NZS1337.1, AS/NZS1338.1, DIN plus, CE, EN175, EN 379, EN166, ANSI Z87.1, CSA Z94.3. Standards

Alerts when low battery.