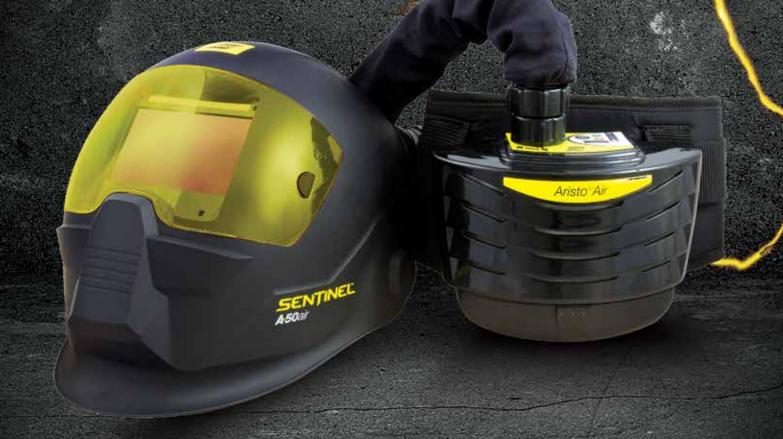

# SENTINEL A50 Air with Aristo® Air PAPR

The Aristo®Air PAPR (Powered Air Purifying Respirator) system combined with the Sentinel A50 Air helmet, offers heavy duty protection from welding fume and dust when welding, gouging & grinding. The unit features the latest in PCB Board technology, allowing the welder to adjust the air flow from 170 L/min to 210 L/min to suit the environment and application. This is highlighted by an LED airflow indicator on top of the unit. The Aristo®Air is equipped with audio & visual blocked filter and low battery alarms, offering extra safety for the welder.

## **SENTINEL**<sup>™</sup> A50 AIR with **Aristo®** Air PAPR

The strong physical construction of the Aristo®Air, makes it extremely robust and suitable for all heavy duty welding applications.

#### **SENTINEL A50 HELMET & HARNESS**

- Crystal clear true colour visibility.
- High impact revolutionary shell design.
- Colour touch screen control panel.
- Hard coated Anti-Scratch front cover lens (clear/amber).
- Halo™ Headgear: Ergonomic, infinitely-adjustable 5 point head gear provides extreme comfort and balance.
- Low-profile design, central pivot point allows for maximum head clearance while helmet is in the up position.
- Externally activated Grind button. (Shade 3 grind mode).
- Low amperage TIG rated ≥2amp (DC) (AC).

## ARISTO AIR PAPR FEATURES

- Li Ion battery pack (up to 8hr duration @ 210L/min).
- P3 filter and pre-filter.
- Audio/visual blocked filter and low battery alarms.
- LED air flow indicator.
- International intelligent charger (interchangeable pins).
- Battery charge LED indicator.
- Flat push button membrane switch.
- Supplied with 'new style' comfort pad.