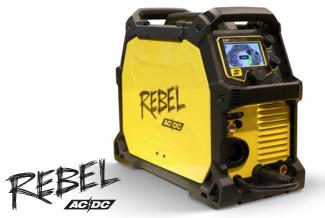

## REBEL AC/DC IS THE ONLY INDUSTRIAL TRUE ALL-PROCESS MACHINE – PERIOD.

Rebel is packed full of all the AC/DC TIG features that you'd expect in an industrial-grade welding machine. Don't let the posers fool you - there's no match for the all new Rebel EMP 205ic AC/DC. Check out the full-featured MIG, Stick and AC/DC TIG functions and see how we stack up: