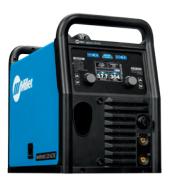

## Multimatic<sup>®</sup> 220 AC/DC

FEATURES **REBEL EMP 205ic AC/DC IP23** IP21 Machine Class (Industrial-grade, designed for outdoor use) (Home hobbyists and small shops) **Output Range** 5A - 235A 20A - 230A No compromise MIG, YES Limited, not capable of running 6010 electrodes Stick, TIG performance **Balance Control Range** 60% - 90% Limited, 60%-80% Frequency Adjustment Limited, 60 - 150Hz 25 - 400Hz Range Up to 500PPS Pulsed TIG-DC Limited, up to 150PPS YES NO Amplitude Offset NO sMIG Adaptive YES (fixed values only w/Autoset) Technology Advanced (built-in user manual, **TFT** Interface welding parameters, process settings, Limited multi-lingual, memory, etc.) 90V - 270V 120V -230V Voltage Range 49 LBS 56 LBS Weight