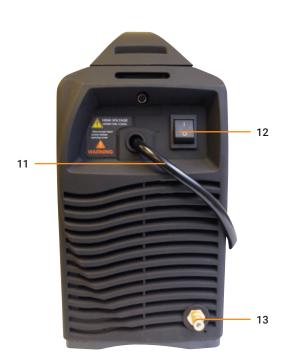

# **FRONT & REAR LAYOUT**

#### **REAR PANEL LAYOUT**

Torch Protection Indicator 1 2 Overheating Indicator 3 Power LED Air Pressure Gauge Positive Output Connector 5 Torch Connection 6 7 2T / 4T Switch Gas Check Indicator / Normal Cutting Mode 8 Amperage Control Knob 9 10 **CNC** Connection 11 Power Cable 12 Power Switch 13 Air Supply Connection