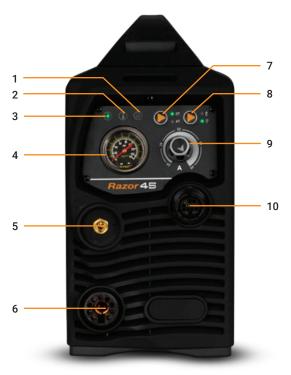

# **FRONT & REAR LAYOUT**

#### **FRONT PANEL LAYOUT**

#### **REAR PANEL LAYOUT**

Torch Protection Indicator 1 2 Overheating Indicator 3 Power LED Air Pressure Gauge Positive Output Connector 5 Torch Connection 6 7 2T / 4T Switch Gas Check Indicator / Normal Cutting Mode 8 Amperage Control Knob 9 10 **CNC** Connection 11 Power Cable 12 Power Switch 13 Air Supply Connection